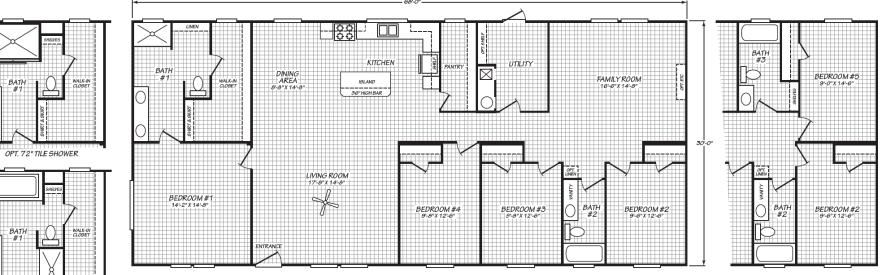

## Blue Ridge Series 2,040 SQ. FT. (Approximate) 4 Bedroom, 2 Bath

Last Updated: 11-22-22

OPTIONAL 5TH BEDROOM 3RD BATH

OPT. GLAMOUR BATH