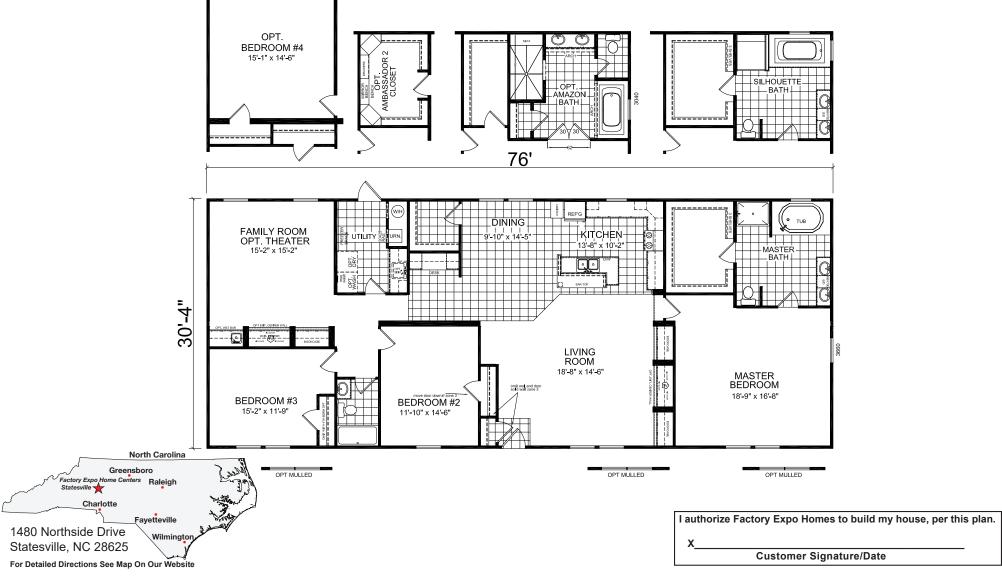

## Factory Select Homes

3 Bedrooms, 2 Baths Approx. 2,305 Sq. Ft.

Last Updated: 2-14-19

1-800-965-6842 www.FactorySelectHomeCenter.com 1-800-965-6842 www.FactorySelectHomeCenter.com

Important: Due to our policy of continuing improvement, all information in our brochures may vary from actual home. The right is reserved to make changes at any time, without notice or obligation, in colors, materials, specifications, processes, and models. All dimensions and square footage calculations are nominal and approximate figures. Please check with your sales person for specific and current information.