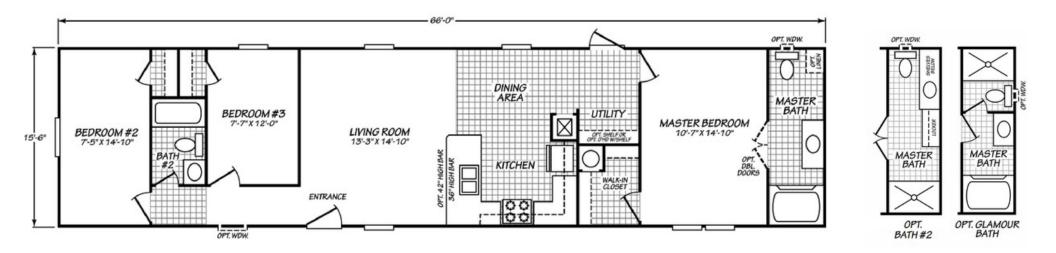

## Mocksville

Blue Ridge Multi-Wide Series 1,023 SQ. FT. (Approximate) 3 Bedroom, 2 Bath

Last Updated: 6-4-21