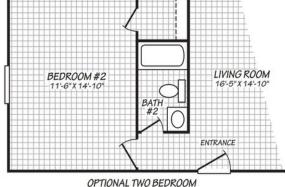

## **Mapleleaf**

Blue Ridge Multi-Wide Series

1,023 SQ. FT. (Approximate) 3 Bedroom, 2 Bath

Last Updated: 10-14-2020