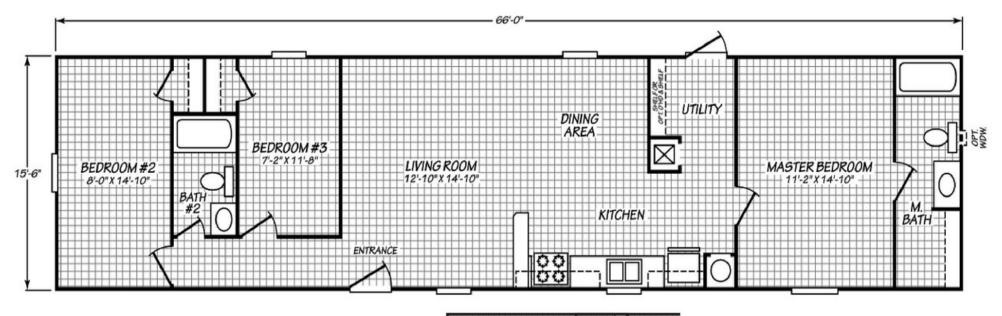

## **Mapleleaf**

Blue Ridge Multi-Wide Series

1,023 SQ. FT. (Approximate) 3 Bedroom, 2 Bath

Last Updated: 10-14-2020