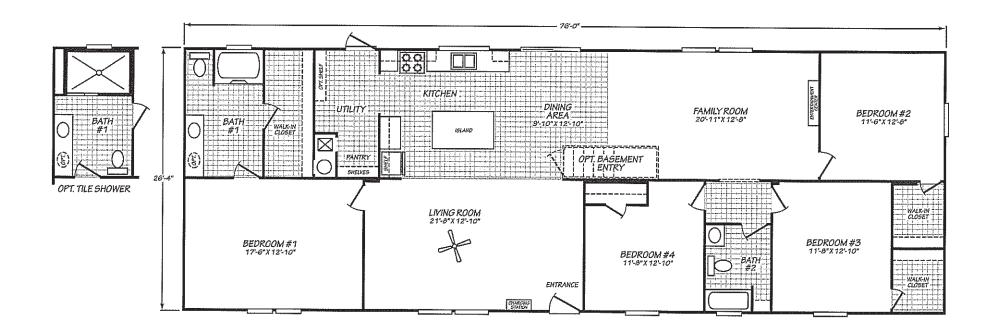

## **Lynn Hollow**

Blue Ridge Series

2,001 SQ. FT. (Approximate) 4 Bedroom, 2 Bath

Last Updated: 12-6-23