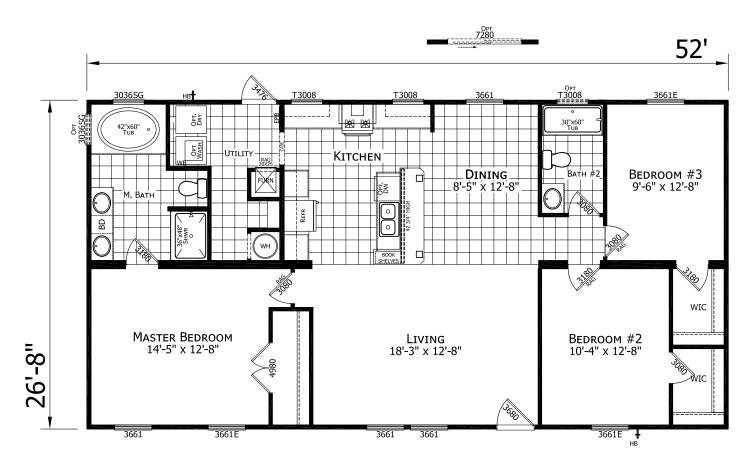

## Loftin

**Dutch Elite Series** 

1,387 SQ. FT. (Approximate) 3 Bedroom, 2 Bath

Last Updated: 12-9-24