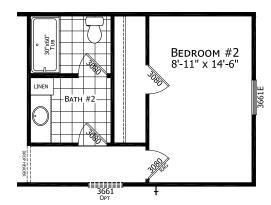

## Lincolnton

**Dutch Elite Series** 

1,001 SQ. FT. (Approximate) 3 Bedroom, 2 Bath



Last Updated: 12-9-24



## **OPT 2 BEDROOM**





## FactorySelectHomeCenter.com | 1-800-965-6842

IMPORTANT: Alta Cima Corp reserves the right to modify, cancel or substitute products or features of this event at any time without prior notice or obligation. Pictures and other promotional materials are representative and may depict or contain floor plans, square footages, elevations, options, upgrades, extra design features, decorations, floor coverings, specialty light fixtures, custom paint and wall coverings, window treatments, landscaping, sound and alarm systems, furnishings, appliances, and other designer/decorator features and amenities that are not included as part of the home and/or may not be available at all locations. Home, pricing and community information is subject to change, and homes to prior sale, at any time without