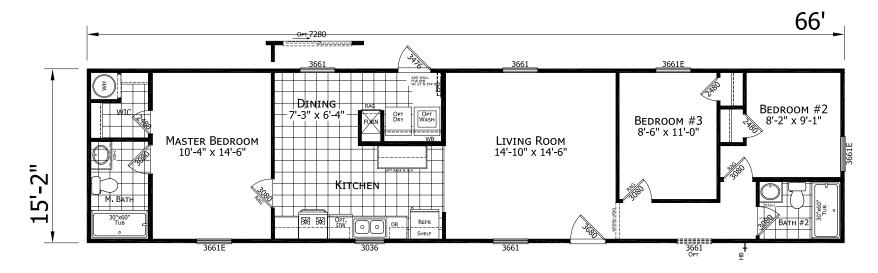

## Lincolnton

**Dutch Elite Series** 

1,001 SQ. FT. (Approximate) 3 Bedroom, 2 Bath

Last Updated: 12-9-24