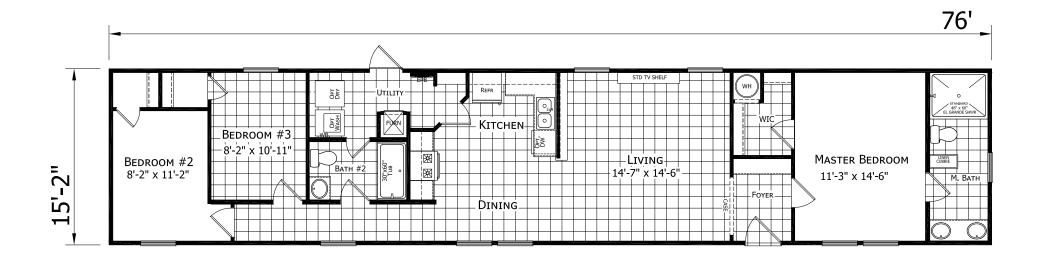

## Lavante

**Dutch Elite Housing Series** 

1,153 SQ. FT. (Approximate) 3 Bedroom, 2 Bath

Last Updated: 9-14-22