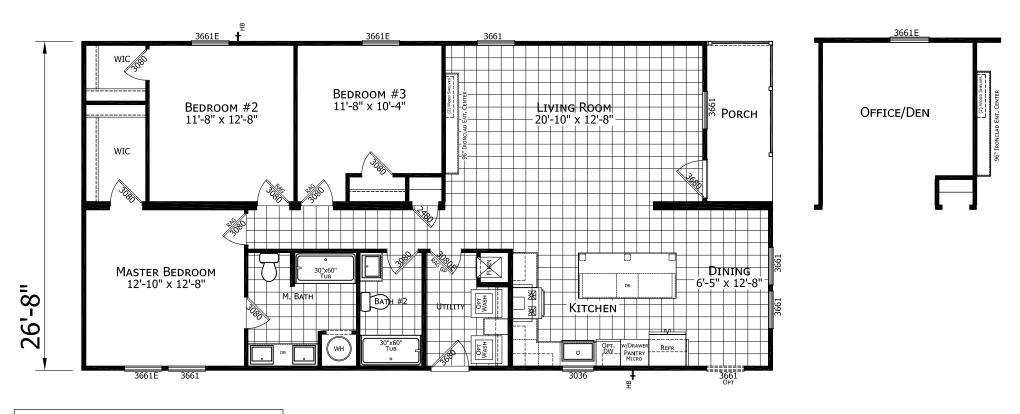

## Landrum

Ironclad Collection

1,493 SQ. FT. (Approximate) 3 Bedroom, 2 Bath

Last Updated: 11-12-24