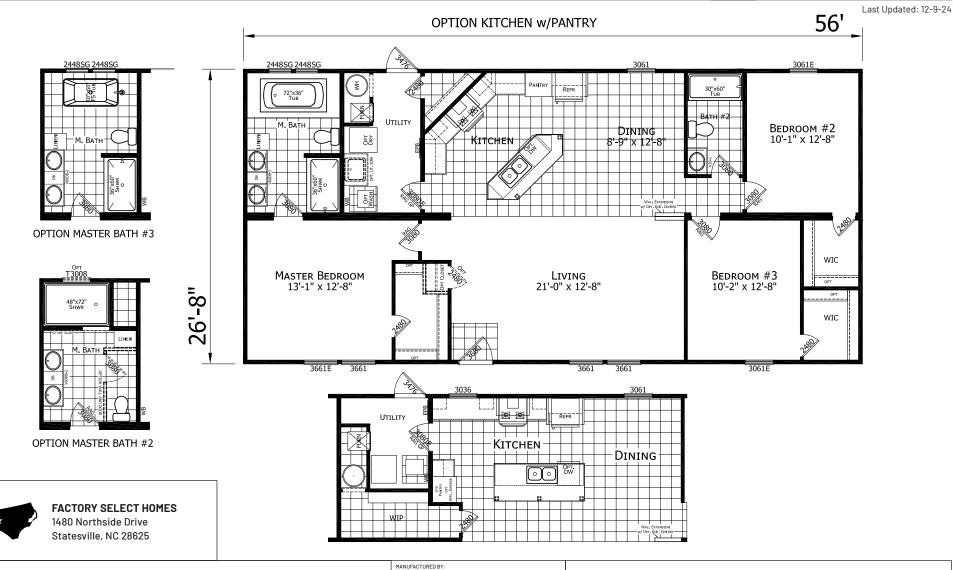

## **Kirksey**

## **Dutch Elite Series**

1,493 SQ. FT. (Approximate) 3 Bedroom, 2 Bath





## FactorySelectHomeCenter.com | 1-800-965-6842

**IMPORTANT:** Alta Cima Corp reserves the right to modify, cancel or substitute products or features of this event at any time without prior notice or obligation. Pictures and other promotional materials are representative and may depict or contain floor plans, square footages, elevations, options, upgrades, extra design features, decorations, floor coverings, specialty light fixtures, custom paint and wall coverings, window treatments, landscaping, sound and alarm systems, furnishings, appliances, and other designer/decorator features and amenities that are not included as part of the home and/or may not be available at all locations. Home, pricing and community information is subject to change, and homes to prior sale, at any time witho