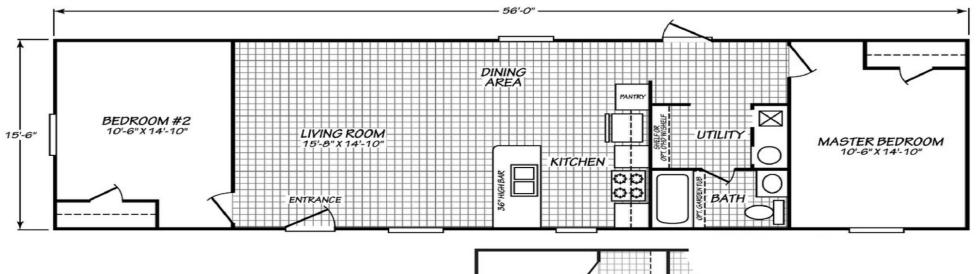

## **Holly Brook**

Blue Ridge Multi-Wide Series

868 SQ. FT. (Approximate) 2 Bedroom, 1 Bath

Last Updated: 10-14-2020