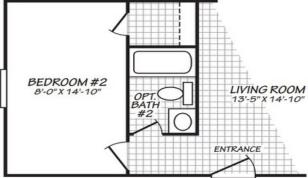

## **Holly Brook**

Blue Ridge Multi-Wide Series

868 SQ. FT. (Approximate) 2 Bedroom, 1 Bath

Last Updated: 10-14-2020