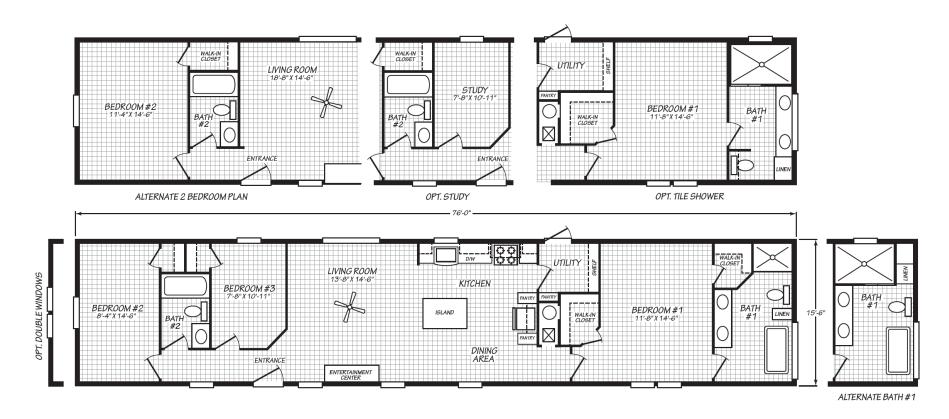

## Hollingswood

Blue Ridge Series

1,178 SQ. FT. (Approximate) 3 Bedroom, 2 Bath

Last Updated: 5-16-24