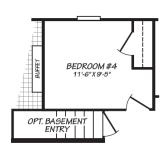

## Hidden Oak

Blue Ridge Series

2,001 SQ. FT. (Approximate) 4 Bedroom, 2 Bath

Last Updated: 7-25-22