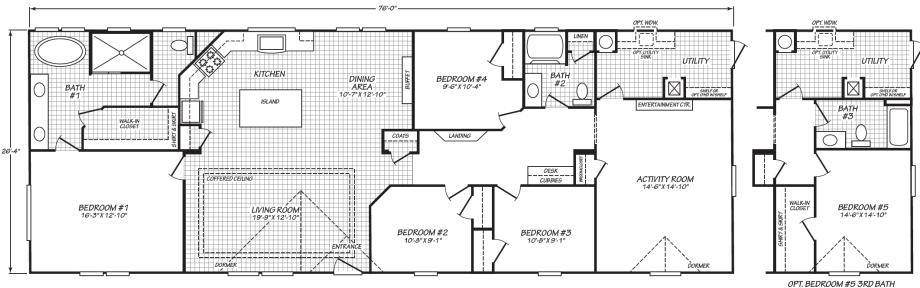

## Hidden Oak

Blue Ridge Series

2,001 SQ. FT. (Approximate) 4 Bedroom, 2 Bath

Last Updated: 7-25-22