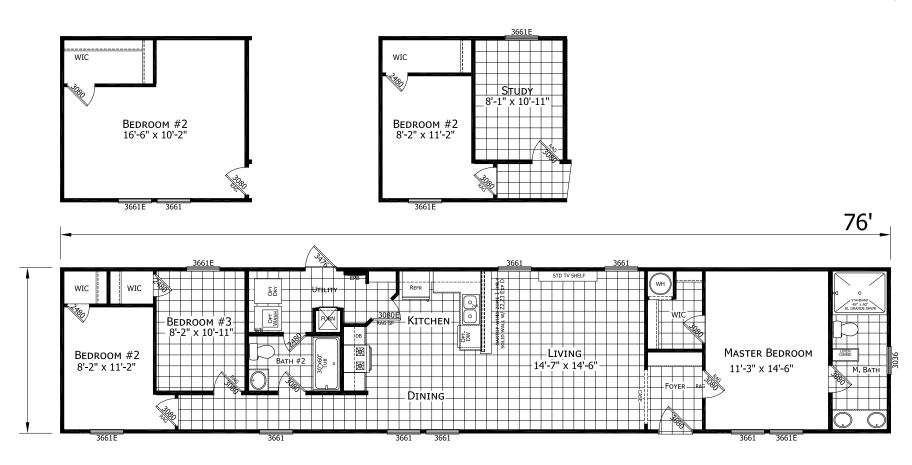

## Haderlie

**Dutch Elite Series** 

1,153 SQ. FT. (Approximate) 3 Bedroom, 2 Bath

Last Updated: 12-9-24