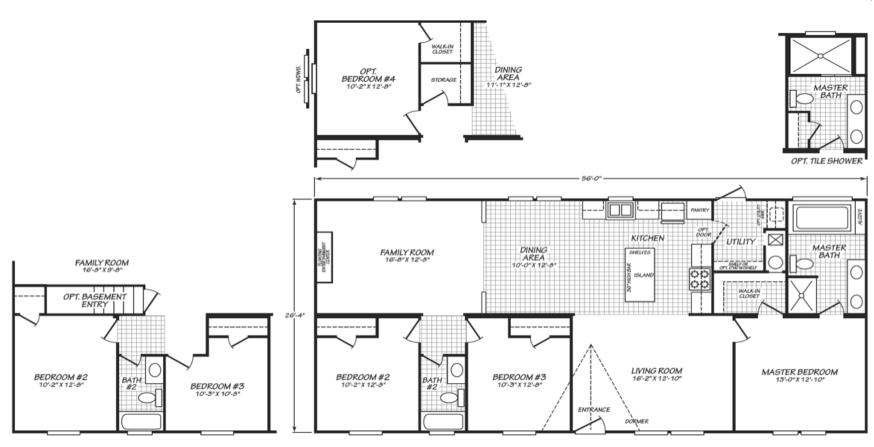

## **Garfield**

Blue Ridge Multi-Wide Series

1,474 SQ. FT. (Approximate) 3 Bedroom, 2 Bath - Den

Last Updated: 10-14-2020