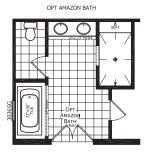

## **Fairgreen**

Chateau Collection

1,941 SQ. FT. (Approximate) 3 Bedroom, 2 Bath

Last Updated: 10-7-22

OPT LIK2 KITCHEN