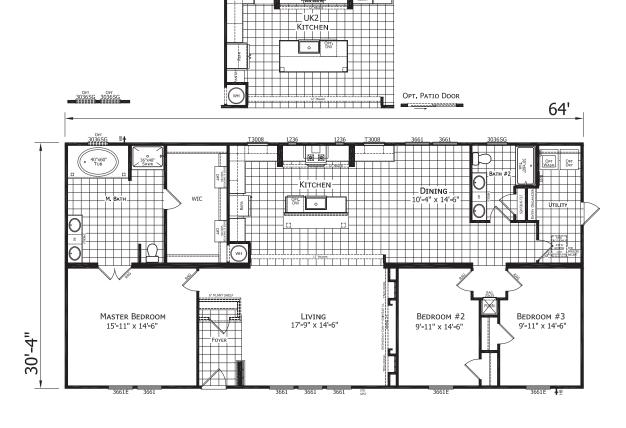

## **Fairgreen**

Chateau Collection

1,941 SQ. FT. (Approximate) 3 Bedroom, 2 Bath

Last Updated: 10-7-22

OPT LIK2 KITCHEN