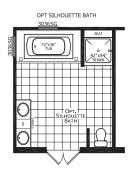

## **Fairgreen**

Chateau Collection

1,941 SQ. FT. (Approximate) 3 Bedroom, 2 Bath

Last Updated: 10-7-22

OPT LIK2 KITCHEN