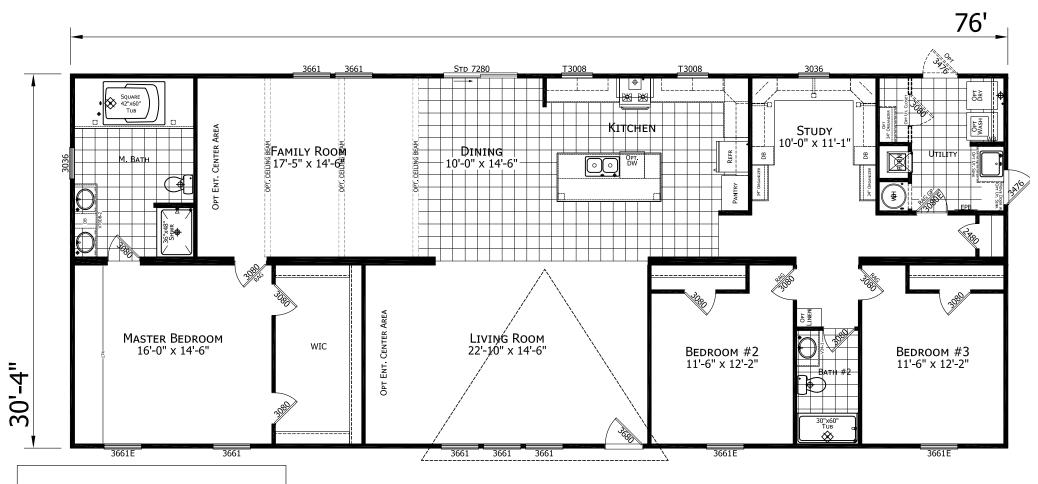

## **Evan**

**Dutch Elite Series** 

2,305 SQ. FT. (Approximate) 3 Bedroom, 2 Bath

Last Updated: 12-9-24

FACTORY SELECT HOMES

1480 Northside Drive Statesville, NC 28625