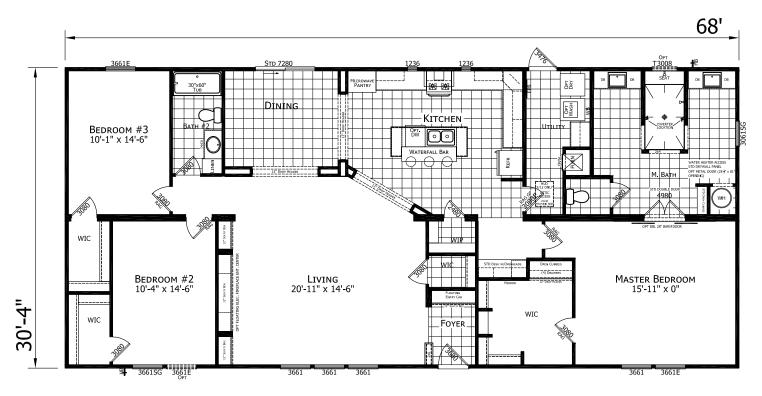

## **Ervin**

**Dutch Elite Series** 

2,062 SQ. FT. (Approximate) 3 Bedroom, 2 Bath

Last Updated: 12-9-24