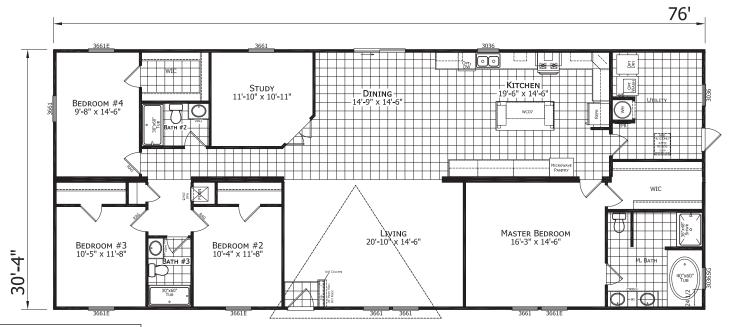

## **Eberlein**

**Dutch Elite Series** 

2,305 SQ. FT. (Approximate) 4 Bedroom, 3 Bath

Last Updated: 12-19-22