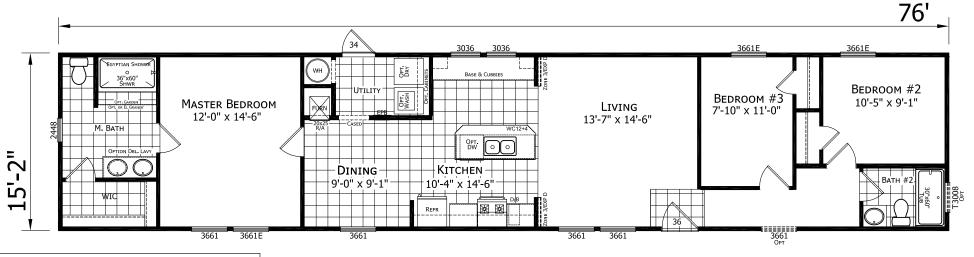

## **Desert Willow**

**Dutch Elite Series** 

1,153 SQ. FT. (Approximate) 3 Bedroom, 2 Bath

Last Updated: 12-9-24