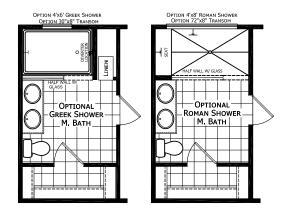

## **Desert Willow**

**Dutch Elite Series** 

1,153 SQ. FT. (Approximate) 3 Bedroom, 2 Bath

Last Updated: 12-9-24