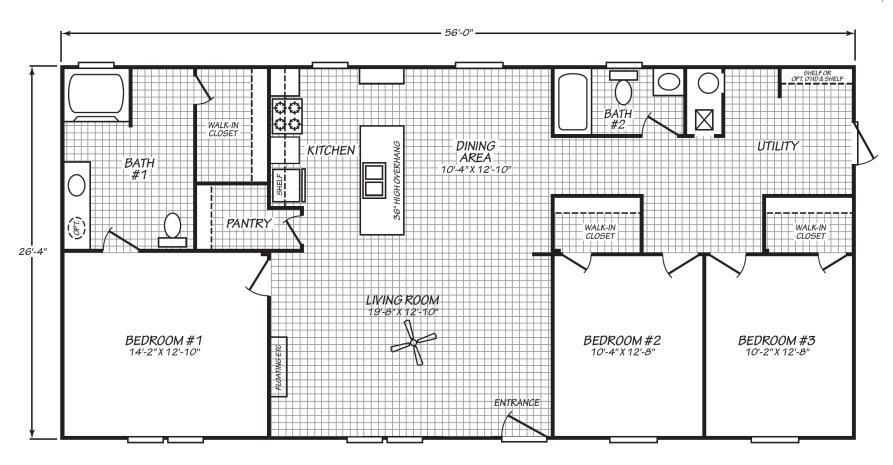

## Cramerton

Blue Ridge Series

1,474 SQ. FT. (Approximate) 3 Bedroom, 2 Bath

Last Updated: 6-16-23