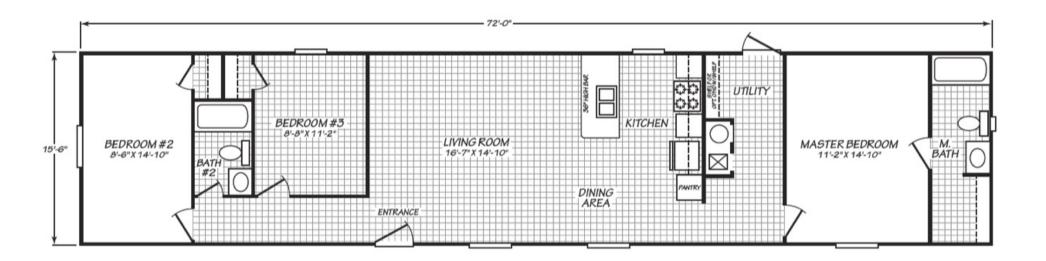

## **Brookmeade**

Blue Ridge Multi-Wide Series

1,116 SQ. FT. (Approximate) 3 Bedroom, 2 Bath

Last Updated: 10-14-2020