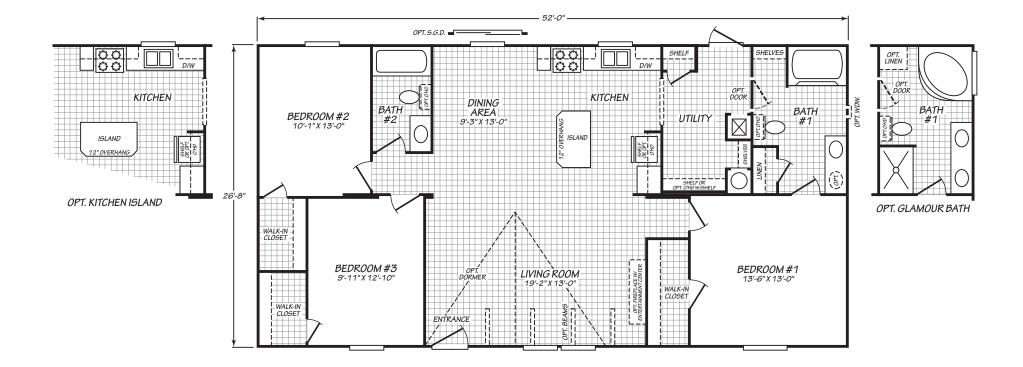

## Stillwater

## Alamo Lite Series 1,386 SQ. FT. (Approximate) 3 Bedroom, 2 Bath

Last Updated: 3-31-22