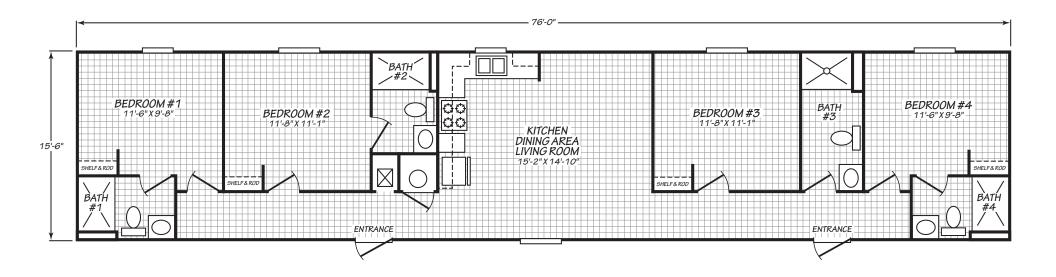

## **Richland**

**Weston Series** 

1,178 SQ. FT. (Approximate) 4 Bedroom, 4 Bath

Last Updated: 4-23-21