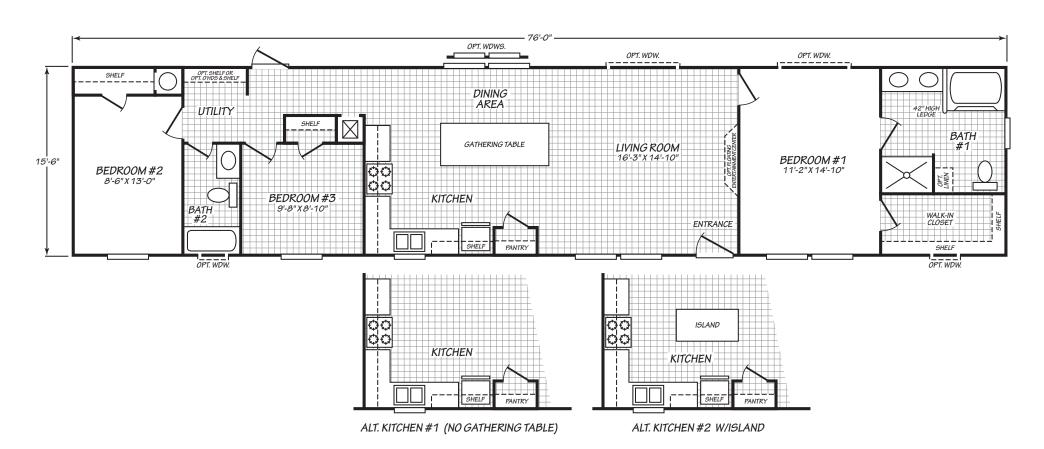

## **Nasworthy**

**Weston Series** 

1,178 SQ. FT. (Approximate) 3 Bedroom, 2 Bath

Last Updated: 4-23-21