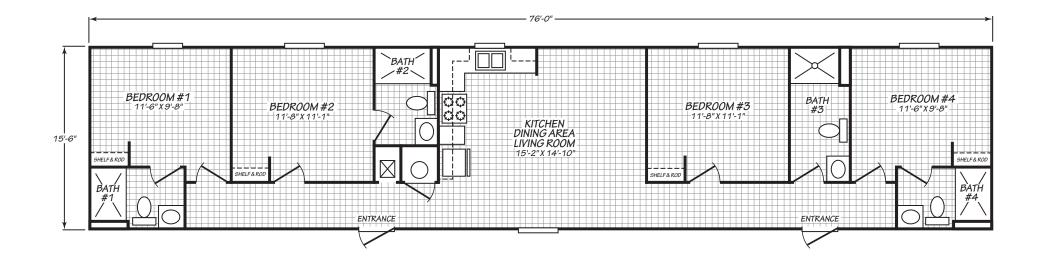

## Macdona

**Weston Series** 

1,178 SQ. FT. (Approximate) 4 Bedroom, 4 Bath

Last Updated: 8-8-22