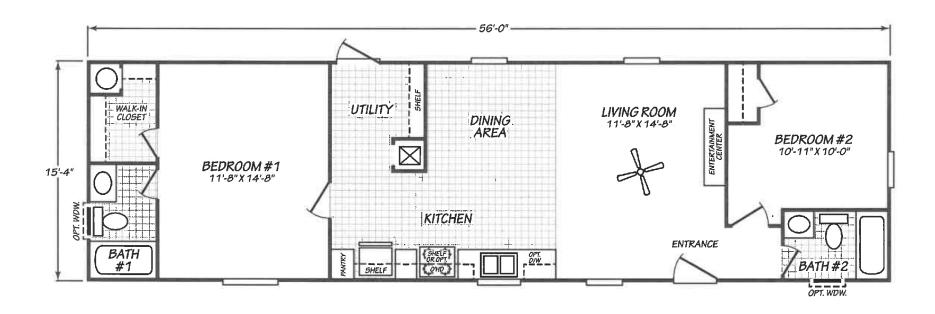

## Loris

Value Max Premier Series

858 SQ. FT. (Approximate) 2 Bedrooms, 2 Baths

Last Updated: 8-10-21