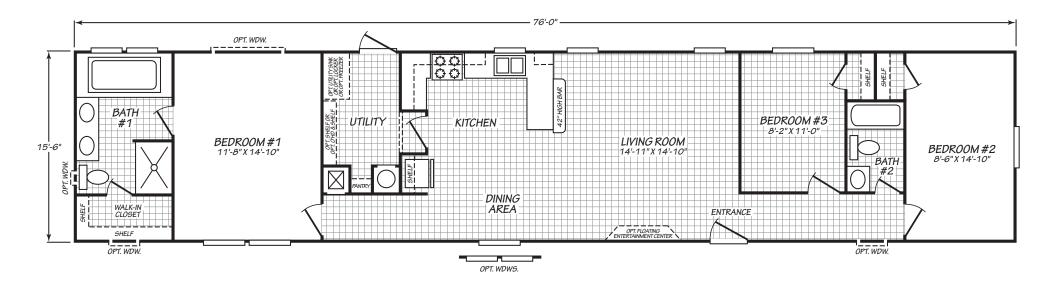

## Lewis

**Weston Series** 

1,178 SQ. FT. (Approximate) 3 Bedroom, 2 Bath

Last Updated: 4-23-21