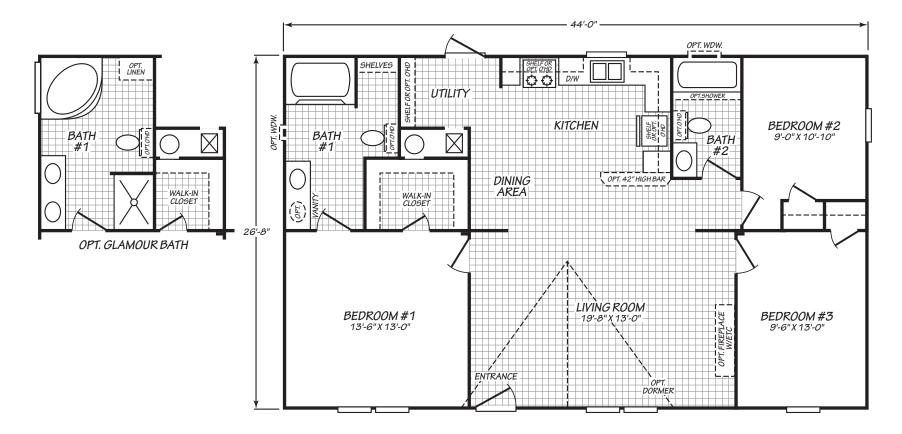

## Elmendorf

Canyon Lake Series

1,173 SQ. FT. (Approximate) 3 Bedroom, 2 Bath

Last Updated: 3-30-22