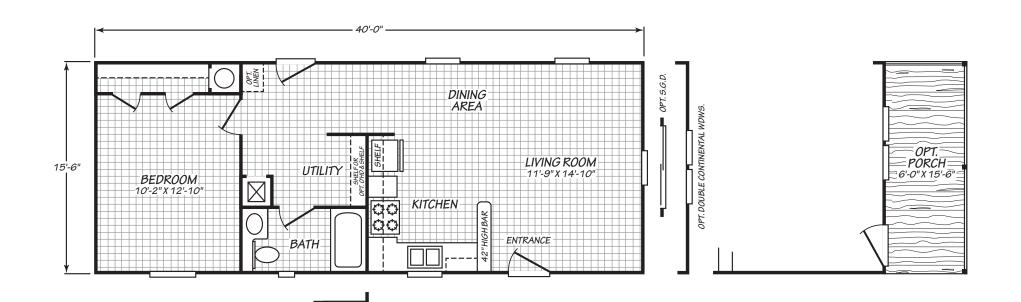

## **Dalhart**

Landmark Series

620 SQ. FT. (Approximate) 1 Bedroom, 1 Bath

Last Updated: 9-20-23