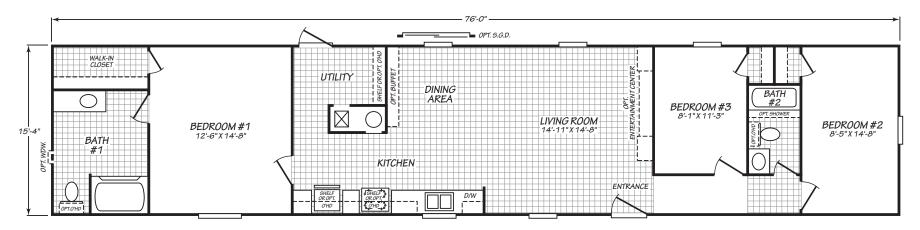

## **Broken Arrow**

Alamo Lite Series

1,165 SQ. FT. (Approximate) 3 Bedroom, 2 Bath

Last Updated: 3-31-22