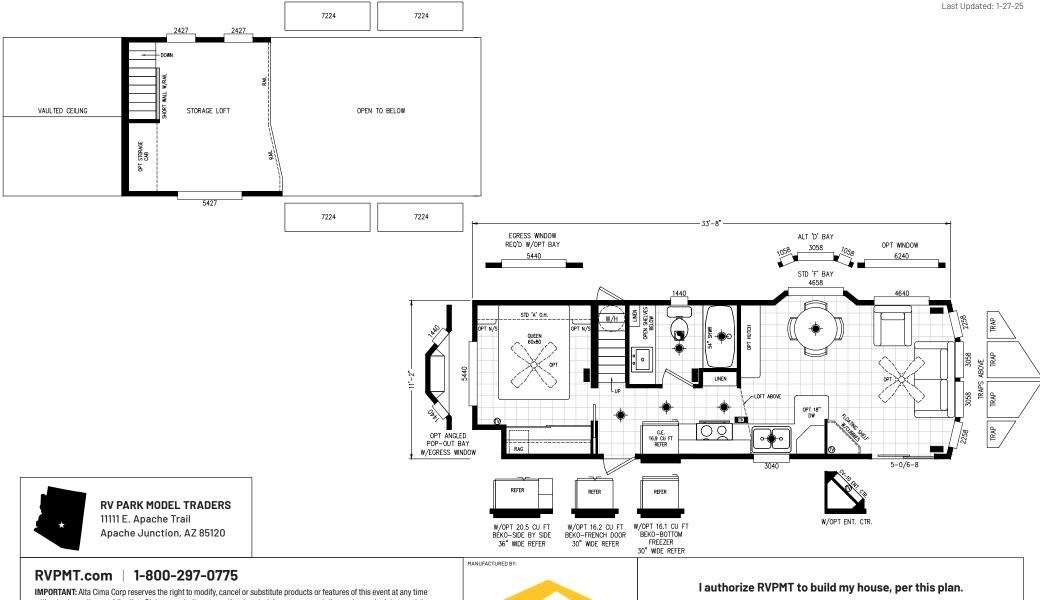

## Whetstone

**Alpine Loft Series** 

399 SQ. FT. (Approximate) 1 Bedroom, 1 Bath

without prior notice or obligation. Pictures and other promotional materials are representative and may depict or contain floor plans, square footages, elevations, options, upgrades, extra design features, decorations, floor coverings, specialty light fixtures, custom paint and wall coverings, window treatments, landscaping, sound and alarm systems, furnishings, appliances, and other designer/decorator features and amenities that are not included as part of the home and/or may not be available at all locations. Home, pricing and community information is subject to change, and homes to prior sale, at any time without notice or obligation. ©2020 Alta Cima Corp. All rights reserved.