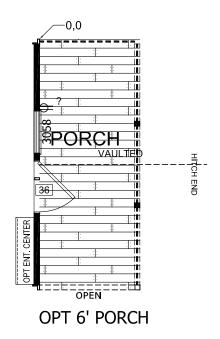

## **Verde**

**Athens Cottage Series** 

399 SQ. FT. (Approximate) 1 Bedroom, 1 Bath

Last Updated: 9-22-20