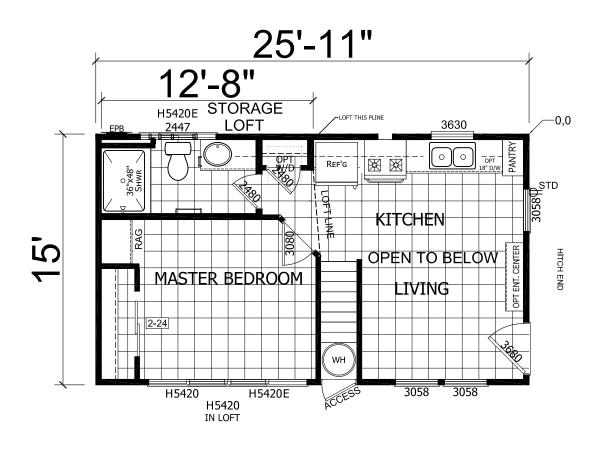

## **Verde**

**Athens Cottage Series** 

399 SQ. FT. (Approximate) 1 Bedroom, 1 Bath

Last Updated: 9-22-20