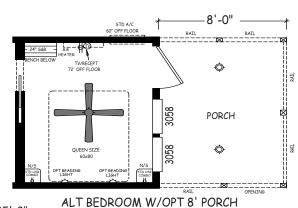

## **Trout**

Creekside Cabins Series

399 SQ. FT. (Approximate) 2 Bedroom, 1 Bath

Last Updated: 9-21-20