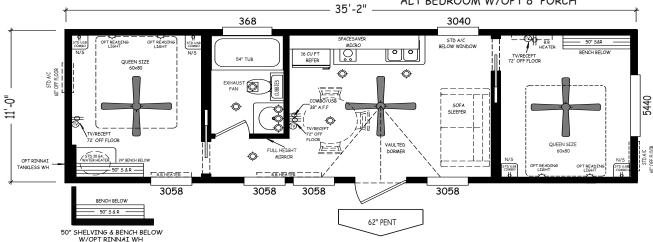

## **Trout**

Creekside Cabins Series

399 SQ. FT. (Approximate) 2 Bedroom, 1 Bath

Last Updated: 9-21-20