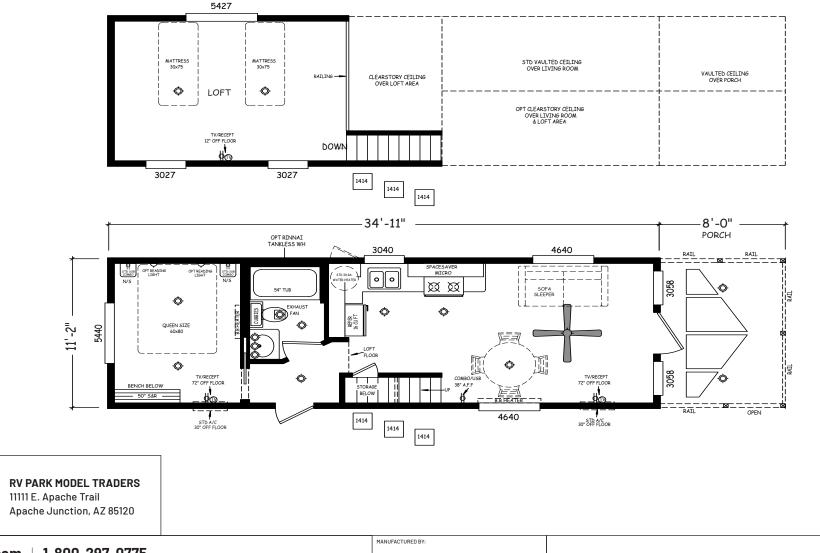

## **Creekside Cabins Series**

399 SQ. FT. (Approximate) 1 Bedroom, 1 Bath

Last Updated: 9-21-20