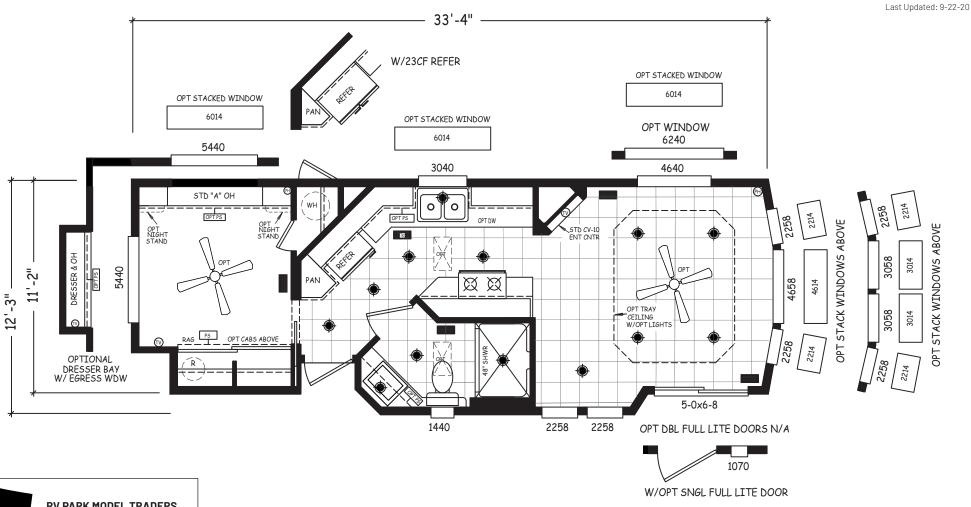

## **Steffens**

**Antiqua Series** 

399 SQ. FT. (Approximate) 1 Bedroom, 1 Bath