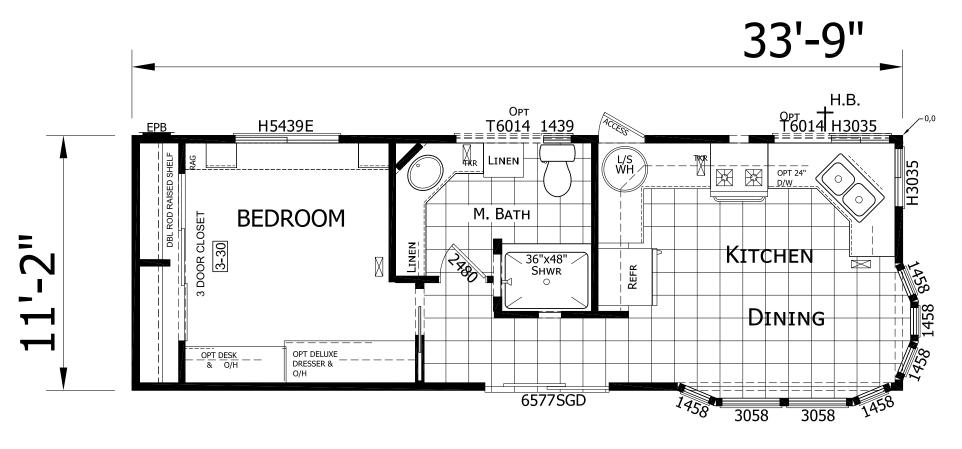

## **Sierra Vista**

Desert Vista Series

399 SQ. FT. (Approximate) 1 Bedroom, 1 Bath

Last Updated: 9-21-20