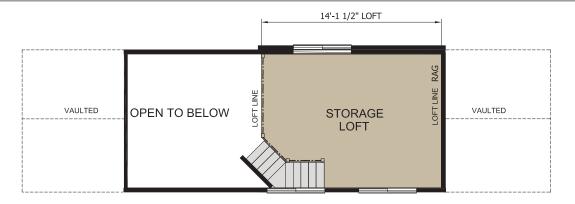

## **Shadow Creek**

**Desert Vista Series** 

400 SQ. FT. (Approximate) 1 Bedroom, 1 Bath

Last Updated: 4-17-24