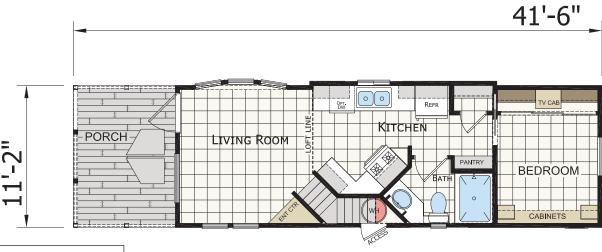

## **Shadow Creek**

**Desert Vista Series** 

400 SQ. FT. (Approximate) 1 Bedroom, 1 Bath

Last Updated: 4-17-24