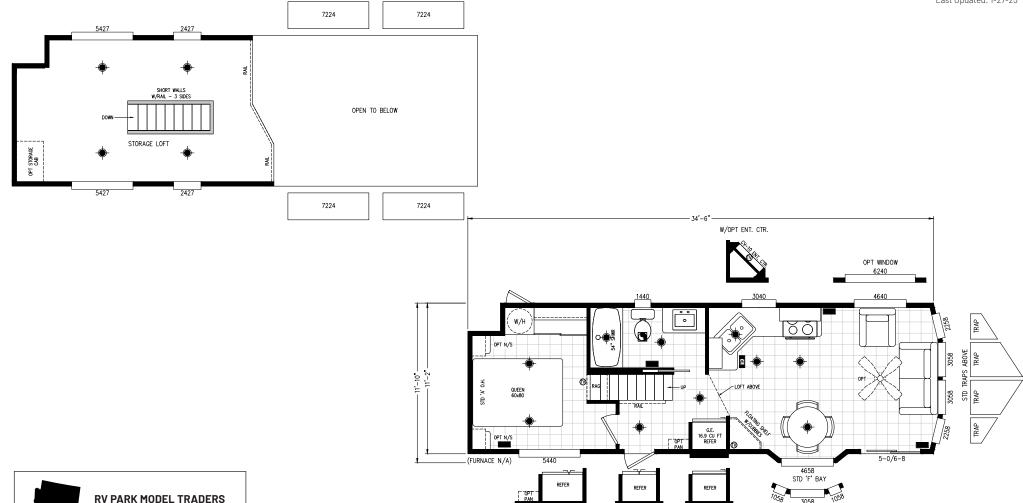

## **Picacho**

**Alpine Loft Series** 

399 SQ. FT. (Approximate) 1 Bedroom, 1 Bath

Last Updated: 1-27-25