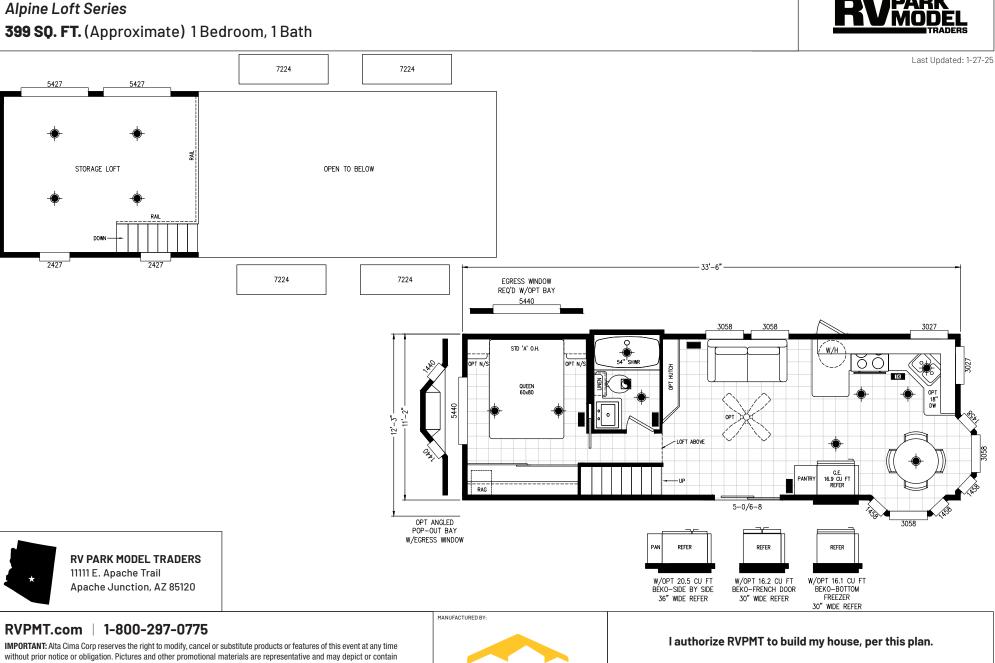

## **Alpine Loft Series**

399 SQ. FT. (Approximate) 1 Bedroom, 1 Bath

without prior notice or obligation. Pictures and other promotional materials are representative and may depict or contain floor plans, square footages, elevations, options, upgrades, extra design features, decorations, floor coverings, specialty light fixtures, custom paint and wall coverings, window treatments, landscaping, sound and alarm systems, furnishings, appliances, and other designer/decorator features and amenities that are not included as part of the home and/or may not be available at all locations. Home, pricing and community information is subject to change, and homes to prior sale, at any time without notice or obligation. ©2020 Alta Cima Corp. All rights reserved.