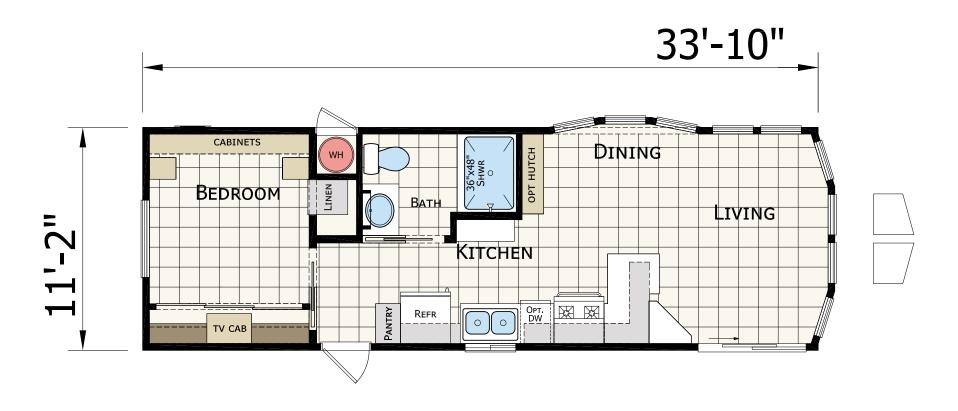

## **Moon Shadow**

**Desert Vista Series** 

398 SQ. FT. (Approximate) 1 Bedroom, 1 Bath

Last Updated: 4-17-24