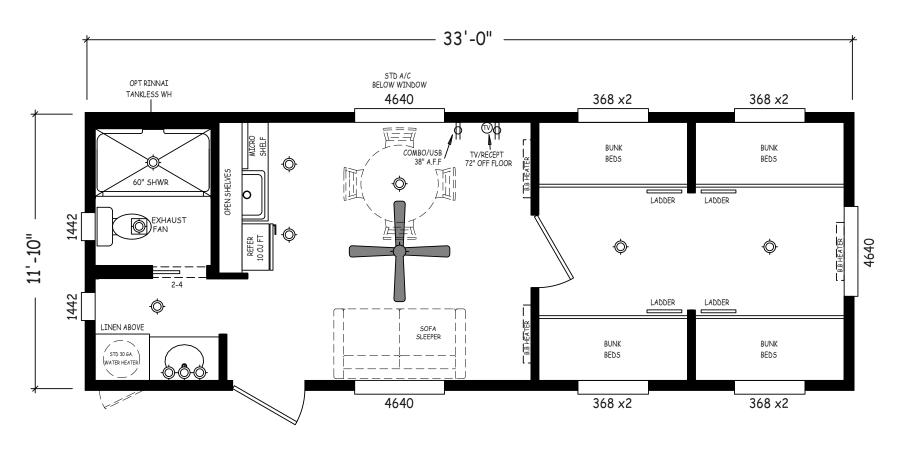

## **Lone Star**

Creekside Cabins Series

399 SQ. FT. (Approximate) 1 Bedroom, 1 Bath

Last Updated: 9-21-20