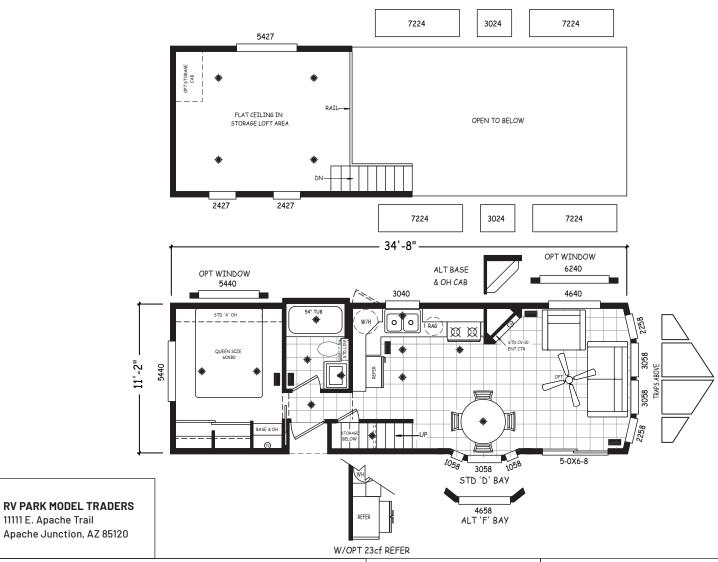

## **Little Horse**

**Alpine Loft Series** 

399 SQ. FT. (Approximate) 1 Bedroom, 1 Bath

Last Updated: 9-25-20