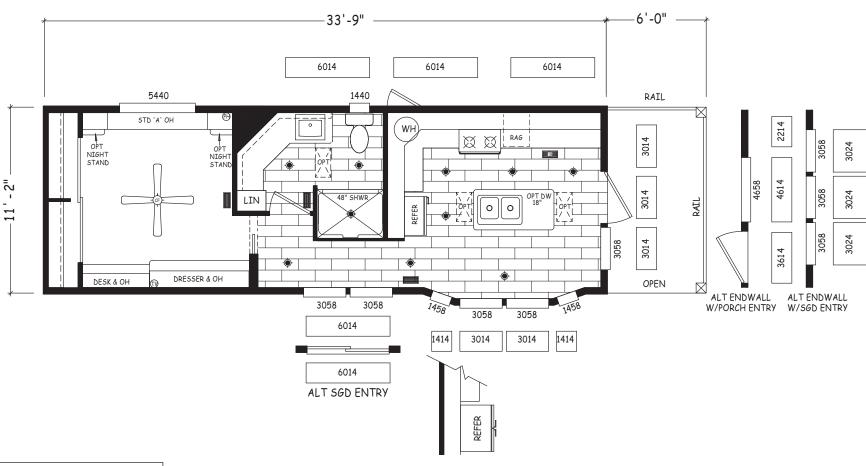

## **Lake Powell**

Wedge Series

399 SQ. FT. (Approximate) 1 Bedroom, 1 Bath

Last Updated: 9-21-20