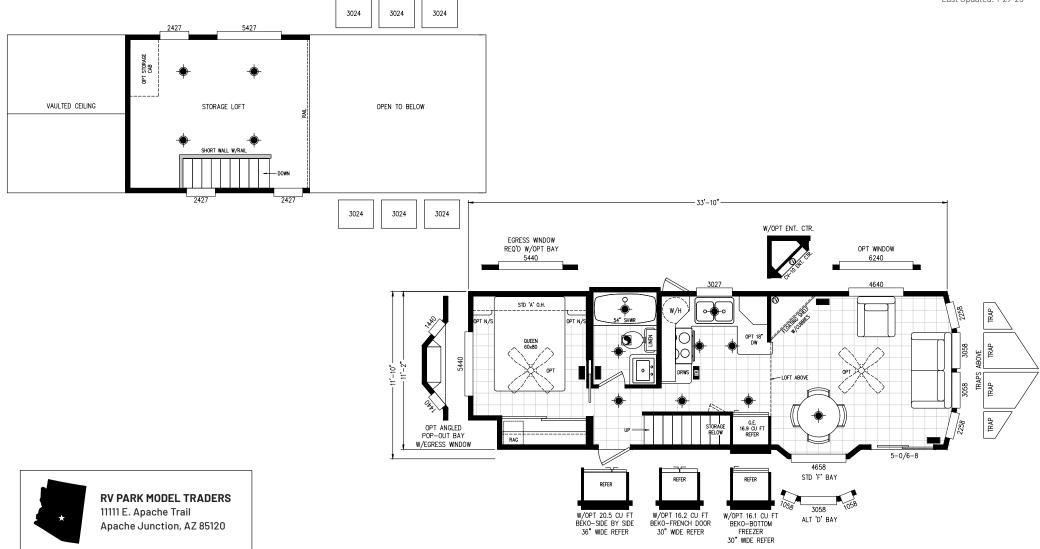

## **Kitt Peak**

**Alpine Loft Series** 

399 SQ. FT. (Approximate) 1 Bedroom, 1 Bath

Last Updated: 1-27-25