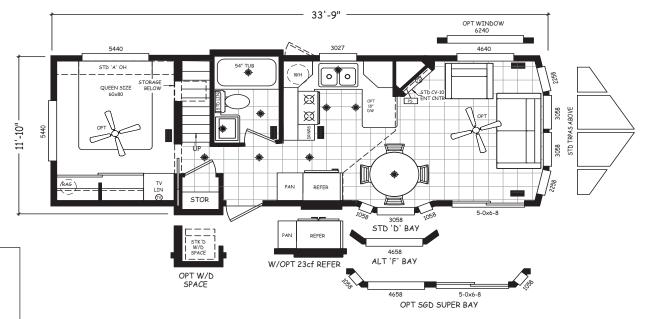

## **Juniper Place**

**Alpine Loft Series** 

399 SQ. FT. (Approximate) 1 Bedroom, 1 Bath

Last Updated: 9-25-20

RV PARK MODEL TRADERS
11111 E. Apache Trail
Apache Junction, AZ 85120