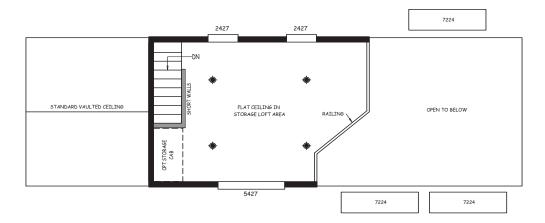

## **Juniper Place**

**Alpine Loft Series** 

399 SQ. FT. (Approximate) 1 Bedroom, 1 Bath

Last Updated: 9-25-20

RV PARK MODEL TRADERS
11111 E. Apache Trail
Apache Junction, AZ 85120