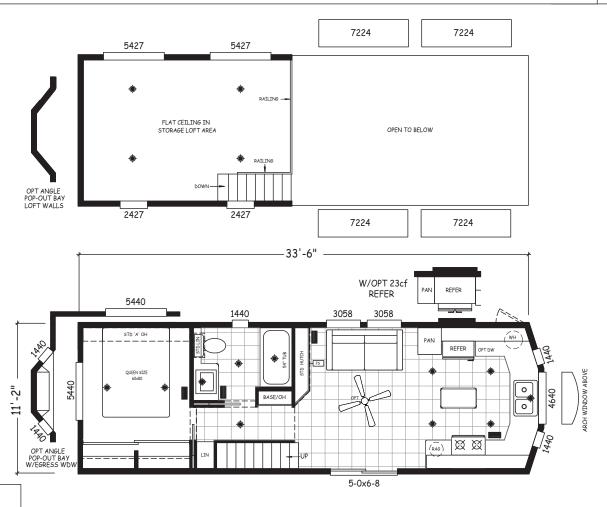

## **Javelina**

**Alpine Loft Series** 

399 SQ. FT. (Approximate) 1 Bedroom, 1 Bath

Last Updated: 9-25-20