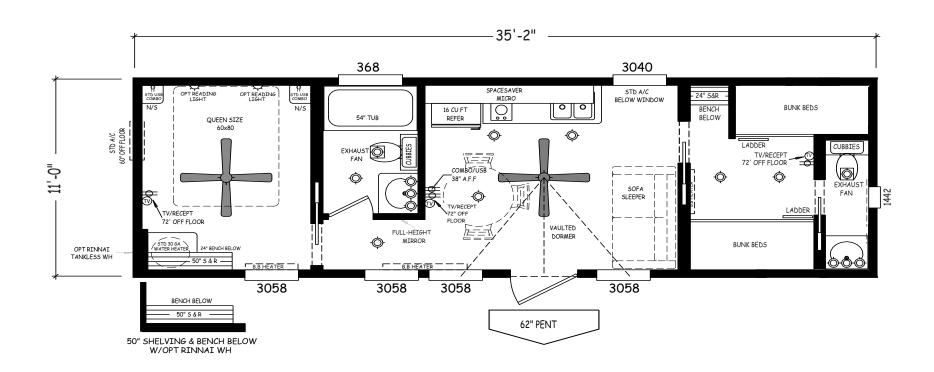

## **Highland Mesa**

Creekside Cabins Series

399 SQ. FT. (Approximate) 1 Bedroom, 1 Bath

Last Updated: 9-21-20