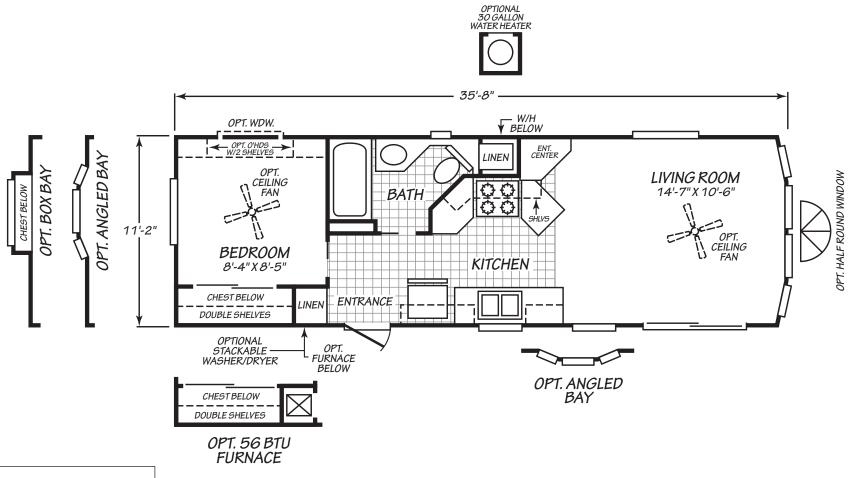

## **Graysill**

Oak Park Series

398 SQ. FT. (Approximate) 1 Bedroom, 1 Bath

Last Updated: 12-2-20