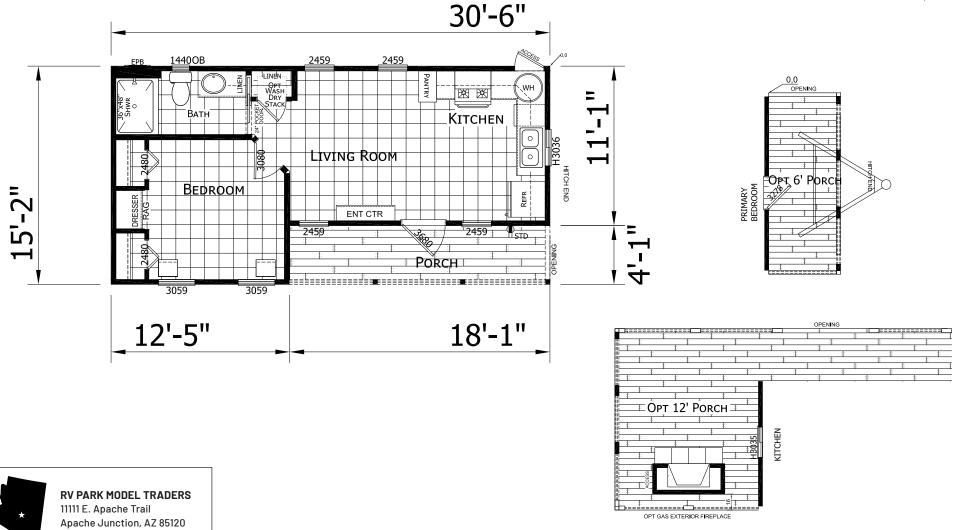

## **Gelding**

Desert Vista Series

399 SQ. FT. (Approximate) 1 Bedroom, 1 Bath

Last Updated: 12-11-23